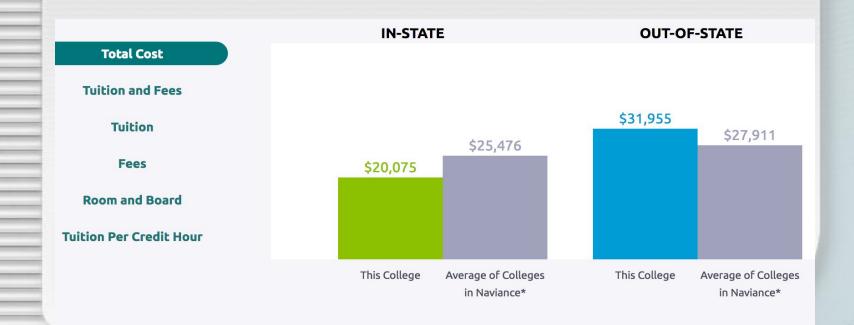

# Tuition Comparisons WUE roughly 150% In-State. Humboldt State in CA

| In State | Out of State | WUE     |
|----------|--------------|---------|
| \$7493   | \$19,373     | \$8,613 |

#### COA is more than tuition

Remember- the total Cost of Attendance is more than only tuition!